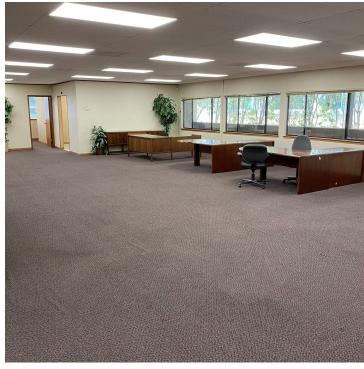

#### **PROPERTY OVERVIEW**

Freestanding Office Building +- 4,017 SF
Flexible Floor Plan
Large & Small Conference Rooms
Kitchen – Break Room
Open – Cubicle Work Area
Covered and Surface Parking
Single – Tenant Building
Convenient access to Downtown Willow Glen
Quick to Highways 280, 87 and 17/880
Near Restaurants & Local Retail Services

# **ADDITIONAL PHOTOS**

STEPHEN GUGGENHEIM 669.300.6049 steve@guggenheimrgi.com CalDRE #01912835 AL GUGGENHEIM 669.300.6041 al@guggenheimrgi.com CalDRE #00943363 ERIC JONG 669.300.6048 eric@guggenheimrgi.com CalDRE #01486494