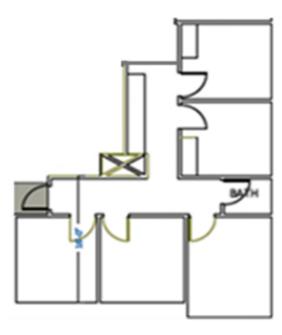

The property is located within the Fairfield Redevelopment Area and serviced by the Fairfield Transit System with two bus stops adjacent to the site. It is walking distance from many city and county buildings including the Senior Center, Civic Center, and city Hall. Right on the edge of downtown Fairfield where tenants can shop and have plenty of food choices. The property is situated within 1 mile of the Westfield Solano Mall, Kaiser Permanente, Northbay Medical Center, and Interstate 80.

| SPACES     | LEASE RATE      | SPACE SIZE |
|------------|-----------------|------------|
| Suite 1103 | \$1.95 SF/month | 291 SF     |
| Suite 1450 | \$1.95 SF/month | 1,125 SF   |
| Suite 2350 | \$1.95 SF/month | 1,572 SF   |



## **1234 EMPIRE STREET**

Fairfield, CA 94533

## **FLOORPLANS**







**Suite 2350** 



## **1234 EMPIRE STREET**

Fairfield, CA 94533

## **ADDITIONAL PHOTOS**











STEPHEN GUGGENHEIM 669.300.6049 steve@guggenheimrgi.com CalDRE #01912835 AL GUGGENHEIM 669.300.6041 al@guggenheimrgi.com CalDRE #00943363 ERIC JONG 669.300.6048 eric@guggenheimrgi.com CalDRE #01486494