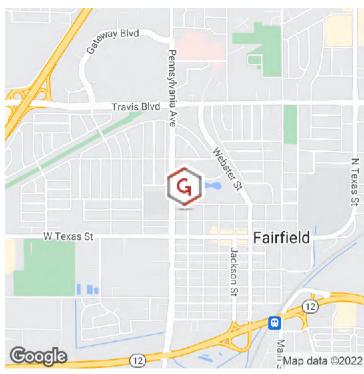

The property is located within the Fairfield Redevelopment Area and serviced by the Fairfield Transit System with two bus stops adjacent to the site. It is walking distance from many city and county buildings including the Senior Center, Civic Center, and city Hall. Right on the edge of downtown Fairfield where tenants can shop and have plenty of food choices. The property is situated within 1 mile of the Westfield Solano Mall, Kaiser Permanente, Northbay Medical Center, and Interstate 80.