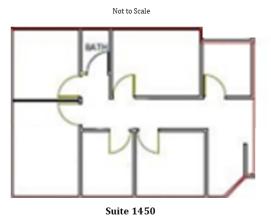

The property is located within the Fairfield Redevelopment Area and serviced by the Fairfield Transit System with two bus stops adjacent to the site. It is walking distance from many city and county buildings including the Senior Center, Civic Center, and city Hall. Right on the edge of downtown Fairfield where tenants can shop and have plenty of food choices. The property is situated within 1 mile of the Westfield Solano Mall, Kaiser Permanente, Northbay Medical Center, and Interstate 80.

| SPACES     | LEASE RATE      | SPACE SIZE |
|------------|-----------------|------------|
| Suite 1103 | \$1.95 SF/month | 291 SF     |
| Suite 1450 | \$1.95 SF/month | 1,125 SF   |
| Suite 2350 | \$1.95 SF/month | 1,572 SF   |



## **1234 EMPIRE STREET**

Fairfield, CA 94533

## **FLOORPLANS**







**Suite 2350** 



## **1234 EMPIRE STREET**

Fairfield, CA 94533

## **ADDITIONAL PHOTOS**











STEPHEN GUGGENHEIM 669.300.6049 steve@guggenheimrgi.com CalDRE #01912835 AL GUGGENHEIM 669.300.6041 al@guggenheimrgi.com CalDRE #00943363 ERIC JONG 669.300.6048 eric@guggenheimrgi.com CalDRE #01486494