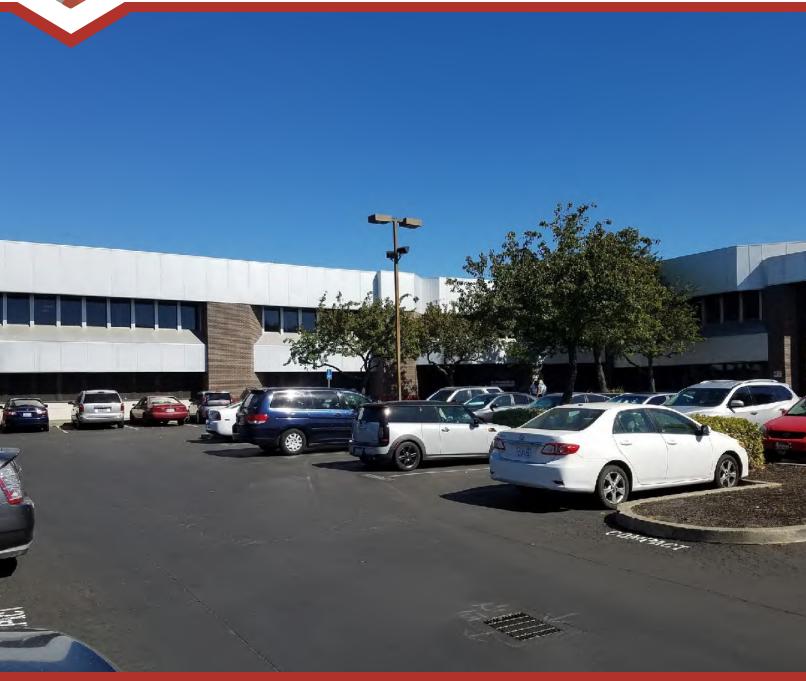

#### **PROPERTY OVERVIEW**

1234 Empire Street in Fairfield, California, is a 40,000 sq ft medical/office building and is currently used as a non-profit center for the Solano County area with many offices and elevator access to the 2nd floor. There are approximately 110 parking spaces.

The property is located within the Fairfield Redevelopment Area and serviced by the Fairfield Transit System with two bus stops adjacent to the site. It is walking distance from many city and county buildings including the Senior Center, Civic Center, and city Hall. Right on the edge of downtown Fairfield where tenants can shop and have plenty of food choices. The property is situated within 1 mile of the Westfield Solano Mall, Kaiser Permanente, Northbay Medical Center, and Interstate 80.